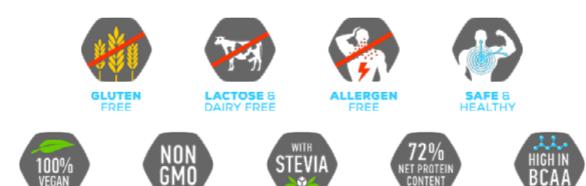

#### SPECIAL FEATURES OF **ABSORICE PROTEIN POWDERS**

ALL

AbsoRice is gluten free, lactose free, sugar free and fully vegan. It is high in fibre, high in protein (72%), is sweetened with stevia and it contains no animal or GMO sources. Mix it with rice milk, oat milk, almond milk, water, fruit juice before use or add this sensational protein to your favorite recipes to fortify vour meals.

#### WHY WAS ABSORICE® EXTRA NATURAL CREATED?

Many of our vegan customers were asking for a protein powder that contains 100% natural ingredients, that is why we created AbsoRice EXTRA NATURAL as the ultimate vegan protein powder, that delivers all the benefits of AbsoRice classic but contains only natural ingredients: it is lactose, gluten free, sugar free, high fibre, non GMO, 100% vegan, has a complete amino acid profile and it is sweetened with stevia.

#### 8 REASONS THAT MAKE ABSORICE CLEAN A SPECTACULAR PROTEIN

AbsoRice CLEAN is one of the cleanest protein powders that you can use for cooking and baking. It is rare to find a protein powder that it's 100% natural, it contains 0% additives and more than 80% protein. It not only is lactose free, gluten free, 100% vegan and non-GMO, but it also produces no food allergies or intolerances. AbsoRice CLEAN is available as protein powder from rice or protein powder from peas. They may be used separately or in combination if a perfectly balanced amino acids profile is desired.