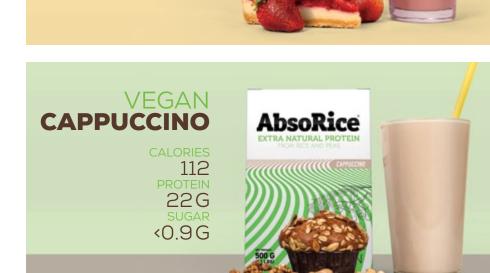

#### CAPPUCCINO

ΔP

| CALORIES | PROTEIN | SUG |
|----------|---------|-----|
|          |         |     |

NEW ABSOBAR PROTEIN BAR

GLUTEN

FREE

100%

VEGAN

# ABSORICE PROTEIN CAPPUCCINO

Available package sizes:

## 500g / 30g

| TYPICAL VALUES             | PER 100 G | PER 30G SERVING | *NRV / SERVING |
|----------------------------|-----------|-----------------|----------------|
| ENERGY (kJ)                | 1563 kJ   | 469 kJ          | 4%             |
| ► CALORIE (kcal)           | 373 kcal  | 112 kcal        | 4%             |
| FAT (g)                    | 3 g       | 0.9 g           | 1%             |
| ► SATURATED FAT (g)        | 0,9 g     | 0,3 g           | 196            |
| CARBOHYDRATE (g)           | 11.5 g    | 3.5 g           | 1%             |
| ► SUGAR (g)                | 2,2 g     | 0,7 g           | 196            |
| FIBRE (g)                  | 7.5 g     | 2.3 g           | -              |
| PROTEIN (g)                | 71 g      | 21,3 g          | 39%            |
| SALT (g)                   | 0.9 g     | 0.3 g           | 13%            |
| * NUTRIENT REFERENCE VALUE | ES        |                 |                |