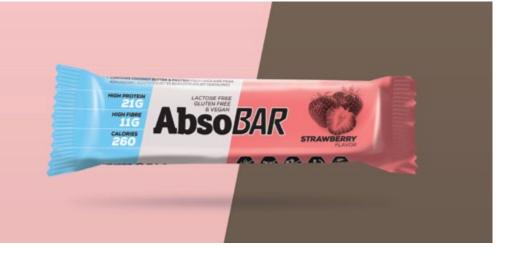

# ABSOBAR PROTEIN BAR STRAWBERRY

Net weight:

74g

Strawberry flavored gluten free, lactose free and vegan protein bar

**Ingredients:** AbsoRice protein blend (pea protein isolate, rice protein concentrate), rice syrup, fructo-oligosaccharides, chocolate coating (isomalt, cocoa mass, cocoa butter, soy lecithin, vanillin, cocoa solids), coconut oil, glycerol, soy lecithin, dried strawberry pieces, beetroot extract, flavouring, cellulose gum, steviol glycosides

**Suggested use:** Consume before or after your workout or other physical exercise

| TYPICAL VALUES              | PER 100 G  | 1 BAR / 74 G | *NRV / BAR |  |
|-----------------------------|------------|--------------|------------|--|
| ENERGY (kJ)                 | 1478.4 kJ  | 1094.0 kJ    | 13%        |  |
| ► CALORIE (kcal)            | 352,4 kcal | 260,8 kcal   | 13%        |  |
| FAT (g)                     | 10.4 g     | 7.7 g        | 11%        |  |
| ► SATURATED FAT (g)         | 7.3 g      | 5,4 g        | 27%        |  |
| CARBOHYDRATE (g)            | 25.8 g     | 19.1 g       | 7%         |  |
| ► SUGAR (g)                 | 18,0 g     | 13,3 g       | 15%        |  |
| FIBRE (g)                   | 15.6 g     | 11.6 g       | -          |  |
| PROTEIN (g)                 | 29,1 g     | 21,5 g       | 43%        |  |
| SALT (g)                    | 0.5 g      | 0.3 g        | 6%         |  |
| * NUTRIENT REFERENCE VALUES |            |              |            |  |