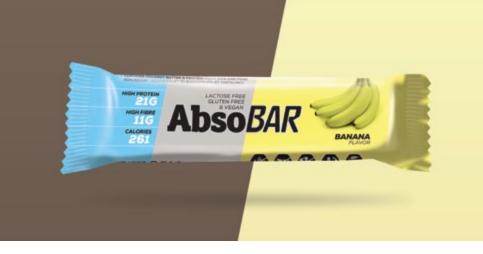

# ABSOBAR PROTEIN BAR BANANA

Net weight:

Banana flavored gluten free, lactose free and vegan protein bar

**Ingredients:** AbsoRice protein blend (pea protein isolate, rice protein concentrate), rice syrup, fructo-oligosaccharides, chocolate coating (isomalt, cocoa mass, cocoa butter, soy lecithin, vanillin, cocoa solids), coconut oil, banana powder, glycerol, soy lecithin, flavouring, cellulose gum, steviol glycosides **Suggested use:** Consume before or after your workout or other physical exercise

| TYPICAL VALUES                     | PER 100 G  | 1 BAR / 74 G | *NRV / BAR |
|------------------------------------|------------|--------------|------------|
| ENERGY (kJ)                        | 1484.4 kJ  | 1098.5 kJ    | 13%        |
| <ul> <li>CALORIE (kcal)</li> </ul> | 353,7 kcal | 261,7 kcal   | 13%        |
| FAT (g)                            | 10.2 g     | 7.5 g        | 11%        |
| ► SATURATED FAT (g)                | 7.2 g      | 5,3 g        | 27%        |
| CARBOHYDRATE (g)                   | 27.1 g     | 20.1 g       | 8%         |
| <ul> <li>SUGAR (g)</li> </ul>      | 18,9 g     | 14,0 g       | 16%        |
| FIBRE (g)                          | 15.2 g     | 11.3 g       | -          |
| PROTEIN (g)                        | 28,8 g     | 21,3 g       | 43%        |
| SALT (g)                           | 0.5 g      | 0.3 g        | 6%         |
| * NUTRIENT REFERENCE VALU          | IES        |              |            |