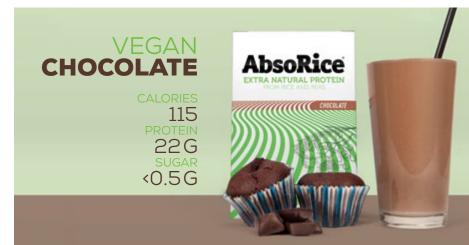

#### CHOCOLATE

CALORIES PROTEIN

VANILLA Simply spectacular: Vanilla flavor with a subtle

SUGAR

<05G

creamy taste. Try it if you dare.

PROTEIN

22 G