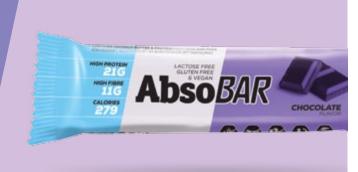

# ABSOBAR PROTEIN BAR CHOCOLATE

Net weight:

## 74g

Chocolate flavored gluten free, lactose free and vegan protein bar

**Ingredients:** AbsoRice protein blend (pea protein isolate, rice protein concentrate), rice syrup, fructo-oligosaccharides, chocolate coating (isomalt, cocoa mass, cocoa butter, soy lecithin, vanillin, cocoa solids), coconut oil, soy lecithin, grated coconut, glycerol, cocoa powder, flavouring, cellulose gum, steviol glycosides

**Suggested use:** Consume before or after your workout or other physical exercise

| TYPICAL VALUES            | PER 100 G  | 1 BAR / 74 G | *NRV / BAR |
|---------------------------|------------|--------------|------------|
| ENERGY (kJ)               | 1582,5 kJ  | 1171,0 kJ    | 14%        |
| ► CALORIE (kcal)          | 377,2 kcal | 279,1 kcal   | 14%        |
| FAT (g)                   | 14.5 g     | 10.8 g       | 15%        |
| ► SATURATED FAT (g)       | 9.4 g      | 7.0 g        | 35%        |
| CARBOHYDRATE (g)          | 23.4 g     | 17,3 g       | 7%         |
| ► SUGAR (g)               | 15.7 g     | 11.6 g       | 13%        |
| FIBRE (g)                 | 15,0 g     | 11,1 g       | -          |
| PROTEIN (g)               | 28.5 g     | 21.1 g       | 42%        |
| SALT (g)                  | 0,5 g      | 0,3 g        | 6%         |
| * NUTRIENT REFERENCE VALU | ES         |              |            |