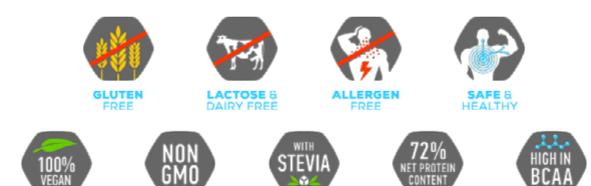

#### SPECIAL FEATURES OF **ABSORICE PROTEIN POWDERS**

ALL

AbsoRice is gluten free, lactose free, sugar free and fully vegan. It is high in fibre, high in protein (72%), is sweetened with stevia and it contains no animal or GMO sources. Mix it with rice milk, oat milk, almond milk, water, fruit juice before use or add this sensational protein to your favorite recipes to fortify vour meals.

#### WHY WAS ABSORICE® EXTRA NATURAL CREATED?

Many of our vegan customers were asking for a protein powder that contains 100% natural ingredients, that is why we created AbsoRice EXTRA NATURAL as the ultimate vegan protein powder, that delivers all the benefits of AbsoRice classic but contains only natural ingredients: it is lactose, gluten free, sugar free, high fibre, non GMO, 100% vegan, has a complete amino acid profile and it is sweetened with stevia.

#### 8 REASONS THAT MAKE ABSORICE CLEAN A SPECTACULAR PROTEIN

AbsoRice CLEAN is one of the cleanest protein powders that you can use for cooking and baking. It is rare to find a protein powder that it's 100% natural, it contains 0% additives and more than 80% protein. It not only is lactose free, gluten free, 100% vegan and non-GMO, but it also produces no food allergies or intolerances. AbsoRice CLEAN is available as protein powder from rice or protein powder from peas. They may be used separately or in combination if a perfectly balanced amino acids profile is desired.