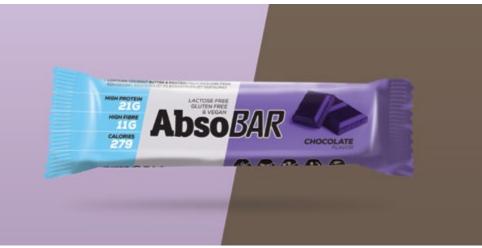

#### CAPPUCCINO

ΔP

| CALORIES | PROTEIN | SUG |
|----------|---------|-----|
|          |         |     |

NEW ABSOBAR PROTEIN BAR

GLUTEN

FREE

100%

VEGAN

LACTOSE

FREE

#### WHAT IS ABSOBAR?

AbsoBAR is a great-taste, gluten free, lactose free & vegan protein bar. It is available in three flavors: chocolate, banana and strawberry. The combination of protein from rice and peas delivers a PDCAAS close to 1, what makes AbsoBAR a source of complete protein without the use of any ingredients of animal origin.

#### WHAT IS IT GOOD FOR?

Use it before or after your workout, as a healthy snack if you are craving for something sweet between meals or if you need extra protein because of your dietary requirements. Protein contributes to a growth in muscle mass and to the maintenance of normal bones. AbsoBAR is high in protein (21g) and high in fibre (11g) also.