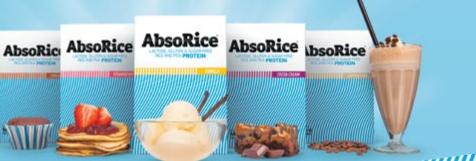

### ------SENSATIONAL **PROTEIN** POWDER MIX FROM RICE & PEAS

#### **REASONS WHY ABSORICE IS ONE OF YOUR BEST OPTIONS FOR PROTEIN SUPPLEMENTATION**

AbsoRice Protein powder is extracted from rice and peas and it's simply a spectacular choice for people with milk allergies, lactose intolerance or gluten intolerance. It can be easily digested and it delivers a PDCAAS close to 1, making AbsoRice® a protein source comparable to whey protein but from non-GMO vegetable sources. Protein contributes to a growth in muscle mass and to the maintenance of normal bones.

#### SPECIAL FEATURES OF **ABSORICE PROTEIN POWDERS**

ALL

AbsoRice is gluten free, lactose free, sugar free and fully vegan. It is high in fibre, high in protein (72%), is sweetened with stevia and it contains no animal or GMO sources. Mix it with rice milk, oat milk, almond milk, water, fruit juice before use or add this sensational protein to your favorite recipes to fortify vour meals.