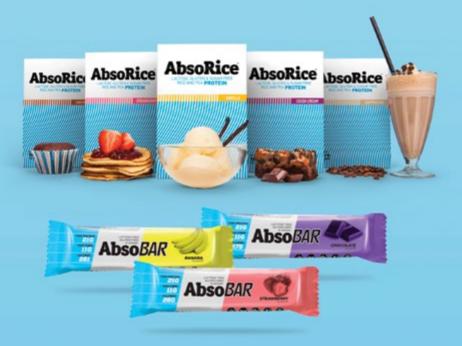

INTRODUCING

# AbsoRice AbsoBAR

GLUTEN FREE, LACTOSE FREE & VEGAN COMPLETE PROTEIN SOURCES

### ------SENSATIONAL **PROTEIN** POWDER MIX FROM RICE & PEAS